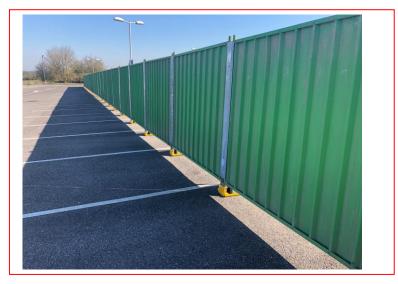

We always advise that when the hoarding is constructed and put in place that it is equipped with the necessary stays and extra footing weights to maintain a solid structure and optimised safety

Available in these dimensions(mm): 2140x1980x38
Weight (kg): 25.3