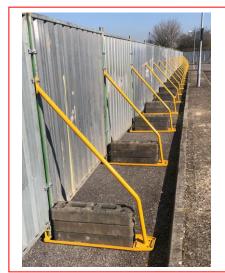

We always advise that when the hoarding is constructed and put in place that it is equipped with the necessary stays and extra footing weights to maintain a solid structure and optimised safety

Available in these dimensions(mm): 2140x1980x38
Weight (kg): 25.3