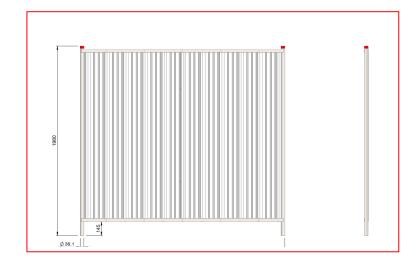

## Key Features:

- Pre-Galvanised steel structure
- Optimum reduction in visibility and increase of security
- Perfect item to assist with construction and industrial projects to keep sites and property secure at all times

We always advise that when the hoarding is constructed and put in place that it is equipped with the necessary stays and extra footing weights to maintain a solid structure and optimised safety

Available in these dimensions(mm): 2140x1980x38
Weight (kg): 25.3